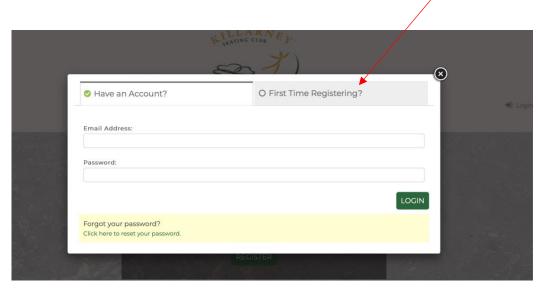

## How do I create an account?

Creating an account is easy! Just visit our website <a href="www.killarneyskatingclub.com">www.killarneyskatingclub.com</a> and click the login button on the right-hand side of the page, then select <a href="First Time Registering">First Time Registering</a>.