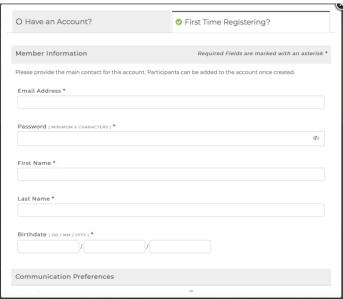

Fill out all the required information denoted by the red Asterix (\*). IMPORTANT NOTE: This is your member information, you will be able to add your participant once you have created your member account. This is the account you will login into in order to register for programs for all your participants, check evaluations (CanSkate), see past payment history and information, see your schedule and more!