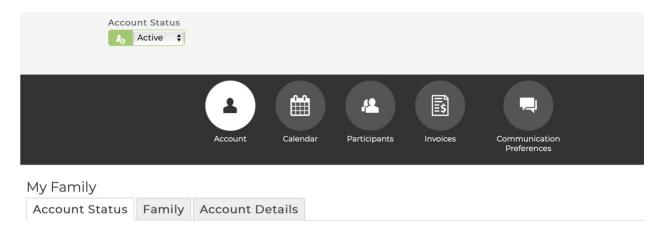

## I created an account, now what?

Once you have created an account and are logged into the system you can click on your name and select **My Account** to access your profile.

In your account you will be able to access your family schedule, including receipts for all your registrations broken down by skater.

The **Account Details** tab will show all important account details including your email and contact information (address and phone number). Please ensure this information is always up to date.

**Communication Preferences** allows you to set the level of communication from the club. You may receive important emails about schedule changes etc. from coaches and administrators through Uplifter so make sure you have selected **YES** to all three of these options so you don't miss out on any important communications.

**Participants** will allow you to add new or see your participants/skaters. Make sure you add all your skaters prior to attempting program registration as you will need this in order to select your skater that you wish to add to the program.